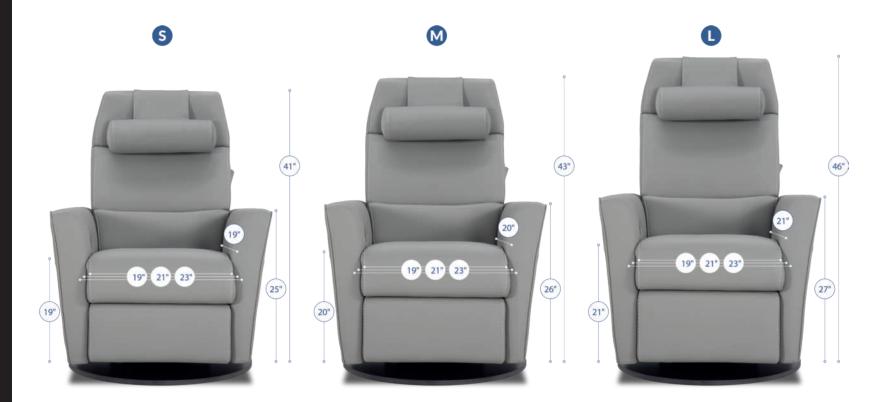

### WHAT IS THE EGO COLLECTION?

Ergonomic armchair available in a large variety of sizes! 3 back heights and 3 seat widths, the customer can then choose a very high back and a narrow or wider seat. This is an amazing concept that adapts to all body shapes!

### **COMFORT ADAPTED TO YOUR MORPHOLOGY**

ONCEP

Choose from the 3 heights and 3 widths available to you. You can combine a wide seat with a short back or a small seat with a high back.