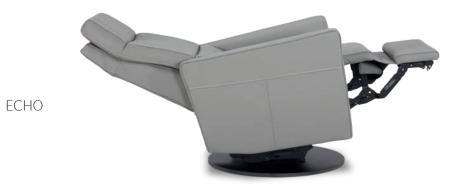

This glider, swivel, reclining chair offers a massage system, lumbar support and heated backrest! This remarkable chair is designed to offer you maximum comfort and relaxation after a long day at work, daily activities or simply to relax.