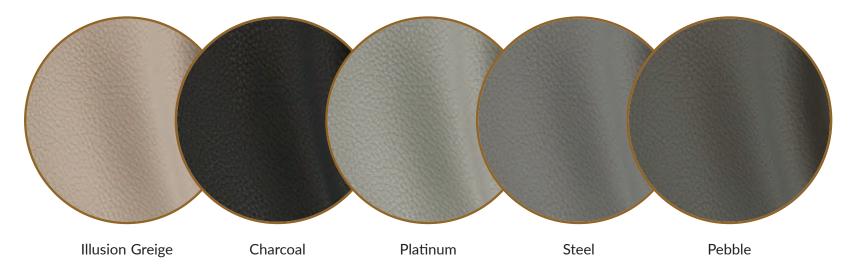

### **COVERS AND FINISHES**

Trendy leathers: Illusion Greige, Charcoal, Platinum, Steel, and Pebble