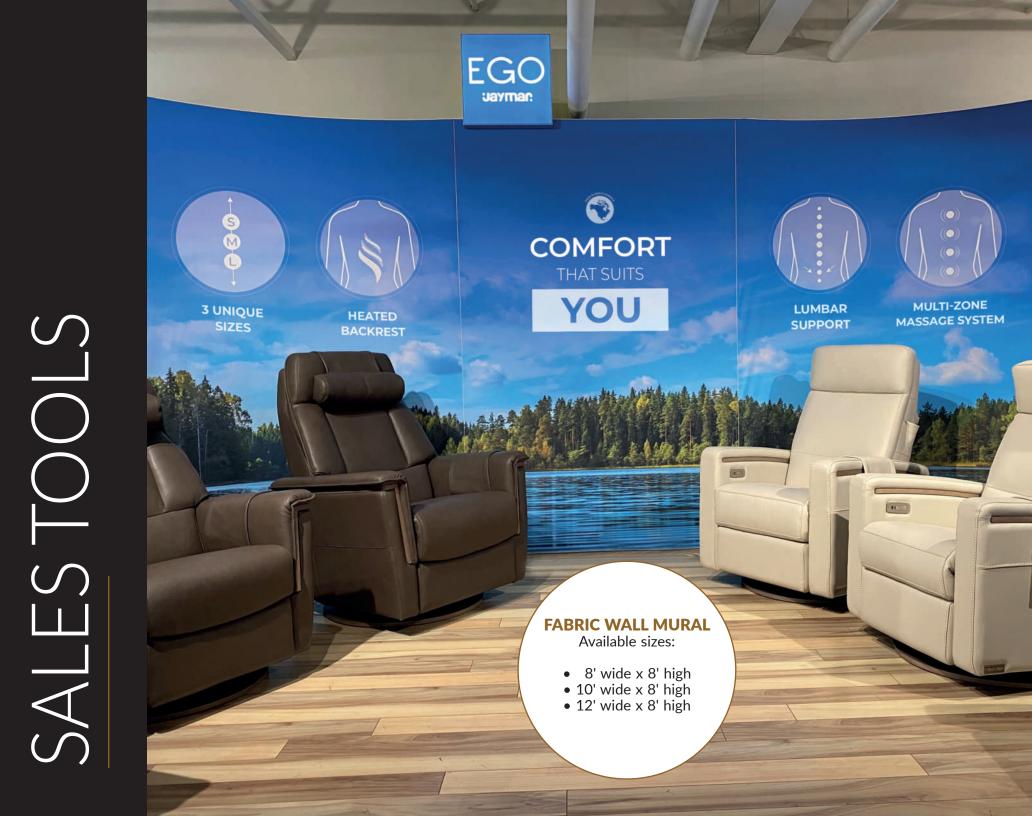

This glider, swivel, reclining chair offers a massage system, lumbar support and heated backrest! This remarkable chair is designed to offer you maximum comfort and relaxation after a long day at work, daily activities or simply to relax.

### **COMFORT ADAPTED TO YOUR MORPHOLOGY**

ONCEP

Choose from the 3 heights and 3 widths available to you. You can combine a wide seat with a short back or a small seat with a high back.