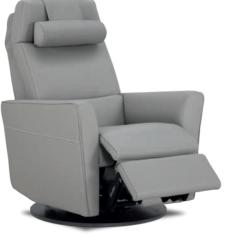

### WHAT IS THE EGO COLLECTION?

Ergonomic armchair available in a large variety of sizes! 3 back heights and 3 seat widths, the customer can then choose a very high back and a narrow or wider seat. This is an amazing concept that adapts to all body shapes!

This glider, swivel, reclining chair offers a massage system, lumbar support and heated backrest! This remarkable chair is designed to offer you maximum comfort and relaxation after a long day at work, daily activities or simply to relax.

### **COMFORT ADAPTED TO YOUR MORPHOLOGY**

ONCEP

Choose from the 3 heights and 3 widths available to you. You can combine a wide seat with a short back or a small seat with a high back.