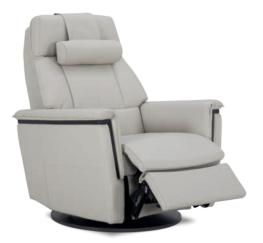

### WHAT IS THE EGO COLLECTION?

Ergonomic armchair available in a large variety of sizes! 3 back heights and 3 seat widths, the customer can then choose a very high back and a narrow or wider seat. This is an amazing concept that adapts to all body shapes!

This glider, swivel, reclining chair offers a massage system, lumbar support and heated backrest! This remarkable chair is designed to offer you maximum comfort and relaxation after a long day at work, daily activities or simply to relax.

### **COMFORT ADAPTED TO YOUR MORPHOLOGY**

ONCEP

Choose from the 3 heights and 3 widths available to you. You can combine a wide seat with a short back or a small seat with a high back.