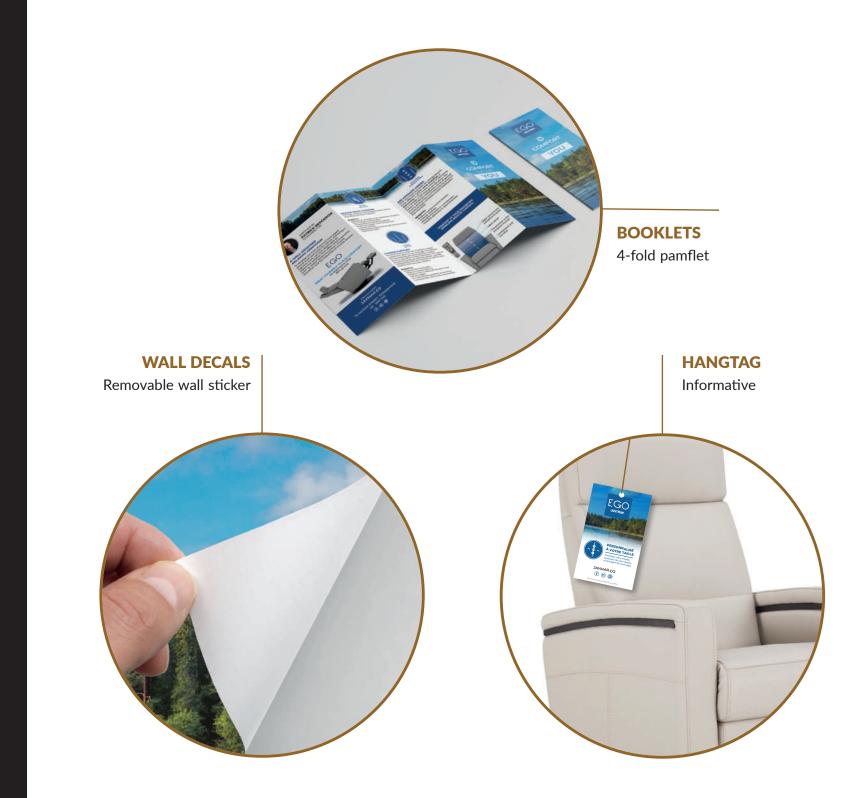

### **FREE STANDING FABRIC FRAME**

with integrated screen support and booklet holder

WALL-MOUNTED **SCREEN** for video content

SALES TOOLS