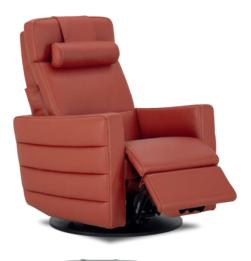

### WHAT IS THE EGO COLLECTION?

Ergonomic armchair available in a large variety of sizes! 3 back heights and 3 seat widths, the customer can then choose a very high back and a narrow or wider seat. This is an amazing concept that adapts to all body shapes!

This glider, swivel, reclining chair offers a massage system, lumbar support and heated backrest! This remarkable chair is designed to offer you maximum comfort and relaxation after a long day at work, daily activities or simply to relax.

### **COMFORT ADAPTED TO YOUR MORPHOLOGY**

ONCEP

Choose from the 3 heights and 3 widths available to you. You can combine a wide seat with a short back or a small seat with a high back.