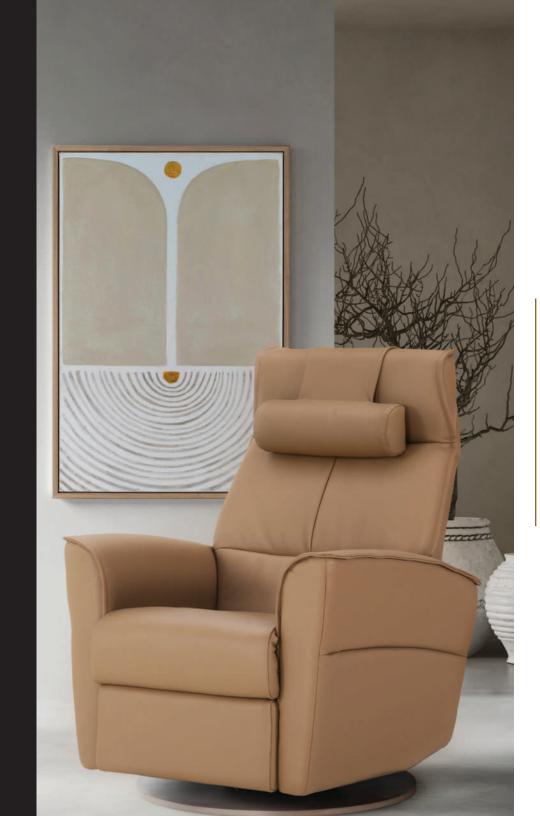

### WHAT IS THE EGO COLLECTION?

Ergonomic armchair available in a large variety of sizes! 3 back heights and 3 seat widths, the customer can then choose a very high back and a narrow or wider seat. This is an amazing concept that adapts to all body shapes!

This glider, swivel, reclining chair offers a massage system, lumbar support and heated backrest! This remarkable chair is designed to offer you maximum comfort and relaxation after a long day at work, daily activities or simply to relax.

### **COMFORT ADAPTED TO YOUR MORPHOLOGY**

ONCEP

Choose from the 3 heights and 3 widths available to you. You can combine a wide seat with a short back or a small seat with a high back.